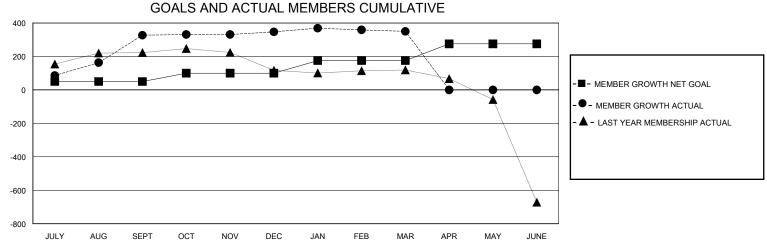

## District 3234H1

Results as of: 3/31/2024

| GMT:                  |               |           | GMT CA        |                       |                        |                         |                                                    |  |
|-----------------------|---------------|-----------|---------------|-----------------------|------------------------|-------------------------|----------------------------------------------------|--|
|                       | Club          | s         |               | Members               |                        |                         |                                                    |  |
| RESULTS FOR 2023-2024 |               |           |               | RESULTS FOR 2023-2024 |                        |                         |                                                    |  |
| QUARTER               | NEW CLUB GOAL | NEW CLUBS | DROPPED CLUBS | QUARTER MEM           | BER GROWTH NET<br>GOAL | MEMBER GROWTH<br>ACTUAL | DROPPED<br>MEMBERS ACTUAL<br>(including transfers) |  |
| JULY/AUG/SEPT         | 3             | 7         | 0             | JULY/AUG/SEPT         | 50                     | 423                     | 83                                                 |  |
| OCT/NOV/DEC           | 0             | 0         | 1             | OCT/NOV/DEC           | 50                     | 139                     | 103                                                |  |
| JAN/FEB/MAR           | 1             | 1         | 0             | JAN/FEB/MAR           | 75                     | 49                      | 39                                                 |  |
| APR/MAY/JUNE          | 3             | 0         | 0             | APR/MAY/JUNE          | 100                    | 0                       | 0                                                  |  |